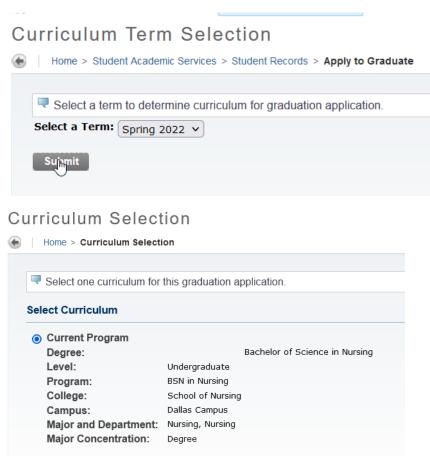

(1) Select current or most recent term to pick the correct curriculum info:

### (2) Select the correct graduation term:

| Relect a date for your expe | ected graduation. |                                |
|-----------------------------|-------------------|--------------------------------|
| indicates required field    |                   |                                |
| Curriculum                  |                   |                                |
| Current Program             |                   |                                |
| Degree:                     |                   | Bachelor of Science in Nursing |
| Level:                      | Undergraduate     |                                |
| Program:                    | BSN in Nursing    |                                |
| College:                    | School of Nursing |                                |
| Campus:                     | Dallas Campus     |                                |
| Major and Department:       | Nursing, Nursing  |                                |
| Major Concentration:        | Degree            |                                |
|                             |                   |                                |