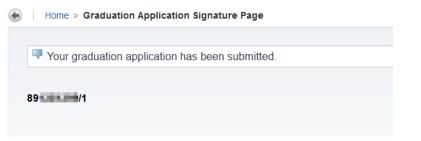

(6) If information is correct, submit form. You will see the following confirmation page: Graduation Application Signature Page